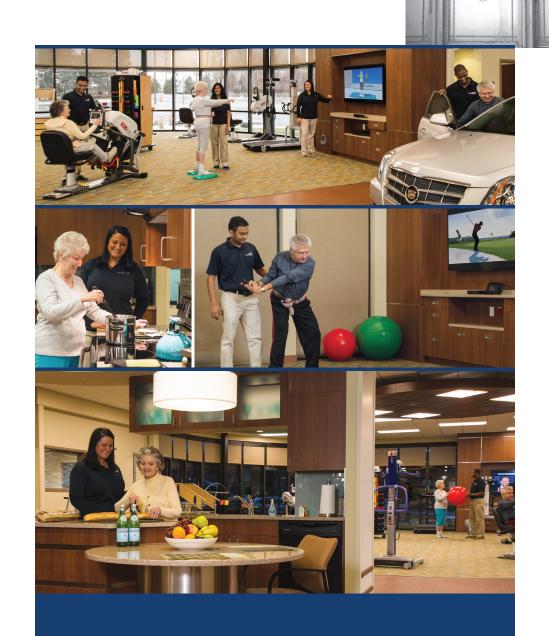

## **ADVANCED THERAPY**

# Maximizes Your Progress.

The Hudson is only the latest advancement at Shelby. Our facility's 10,000-square-foot, state-of-the-art therapy gym can help speed your return to a desired routine. Dedicated to clinical specialty programs such as cardiopulmonary rehab, orthopedic joint programs and fall prevention, our rehabilitation center is truly second to none. With the latest equipment on hand, our team of licensed therapists delivers the best results in surgical spine care, orthopedic joint arthroplasty care, cardiovascular care and more.

### Our progressive rehabilitation is comprised of:

- A training suite outfitted with a full kitchen, bathroom, bedroom and laundry facility - the ultimate environment to remaster activities of daily living
- An indoor/outdoor track featuring multiple surfaces to simulate walking in the outside community
- A full-sized Cadillac to practice safe vehicle transfers
- Xbox and WiiU Stations to encourage flexibility and build hand-eye coordination
- Safe patient handling devices and body weight support systems
- Recumbent cross-trainers, treadmills, upper body cycles and more